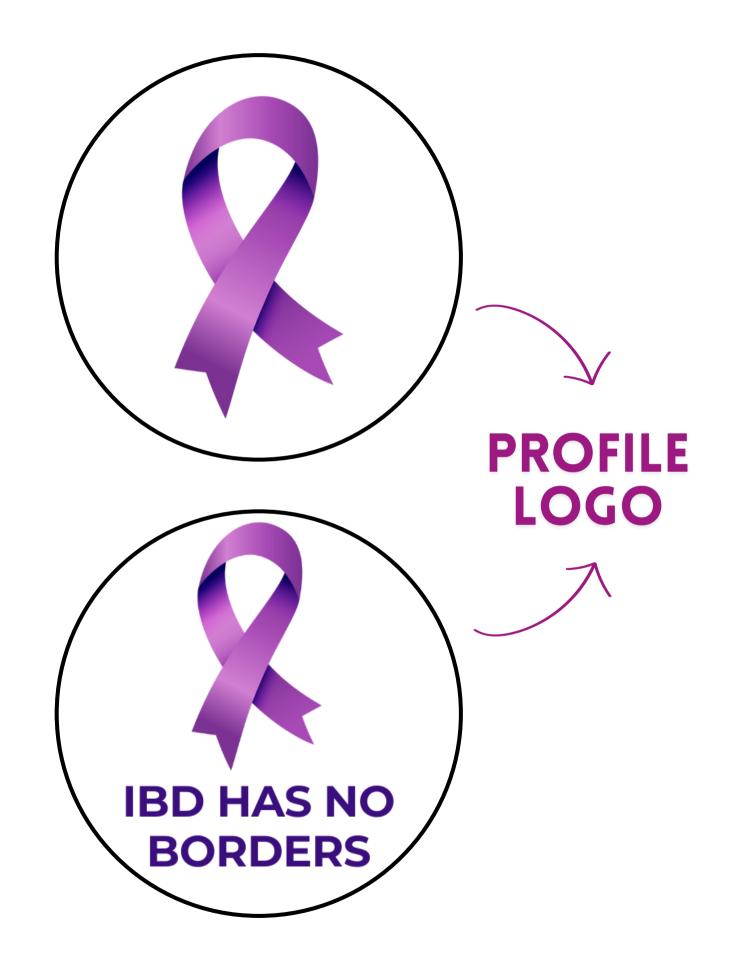

### PURPLE RIBBON

Many of the IBD associations linked to World IBD Day will **change their profile logos** as a symbol of awareness and support for those living with IBD.

**DOWNLOAD HERE** 